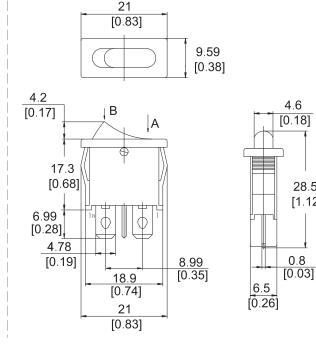

## **OPTIONS OF SWITCH FUNCTION / DIMENSION**

|         |         | Rocker position ( ):Momentary |         |           |
|---------|---------|-------------------------------|---------|-----------|
| Item NO | POLES   | Left                          | Center  | Right     |
| Item NO | &THROWS | WE HOLL IN                    | M lol M | AF IOF IV |
| X2-R61  | SPST    | ON                            | None    | OFF       |
| X2-R65  | SPST    | (ON)                          | None    | OFF       |

| Z         | Υ         | X           |
|-----------|-----------|-------------|
| 0.70~1.25 | 6.65~6.75 | 19.20~19.30 |
| 1.25~2.00 | 6.65~6.75 | 19.25~19.35 |
| 2.00~3.00 | 6.65~6.75 | 19.30~19.40 |

28.5 [1.12]