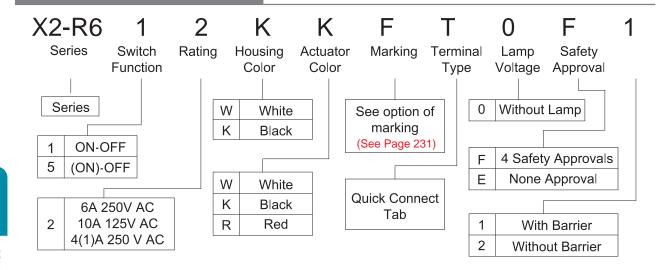

Solder ability of terminal: Max 350°C,3s

**HOW TO ORDER** 

## **OPTIONS OF SWITCH FUNCTION / DIMENSION**

|         |         | Rocker position ( ):Momentary |         |           |
|---------|---------|-------------------------------|---------|-----------|
| Item NO | POLES   | Left                          | Center  | Right     |
| Item NO | &THROWS | WE HOLL IN                    | M lol M | AF IOF IV |
| X2-R61  | SPST    | ON                            | None    | OFF       |
| X2-R65  | SPST    | (ON)                          | None    | OFF       |