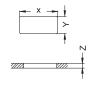

| Z         | Υ         | X           |
|-----------|-----------|-------------|
| 0.70~1.25 | 6.65~6.75 | 19.20~19.30 |
| 1.25~2.00 | 6.65~6.75 | 19.25~19.35 |
| 2.00~3.00 | 6.65~6.75 | 19.30~19.40 |

28.5 [1.12]